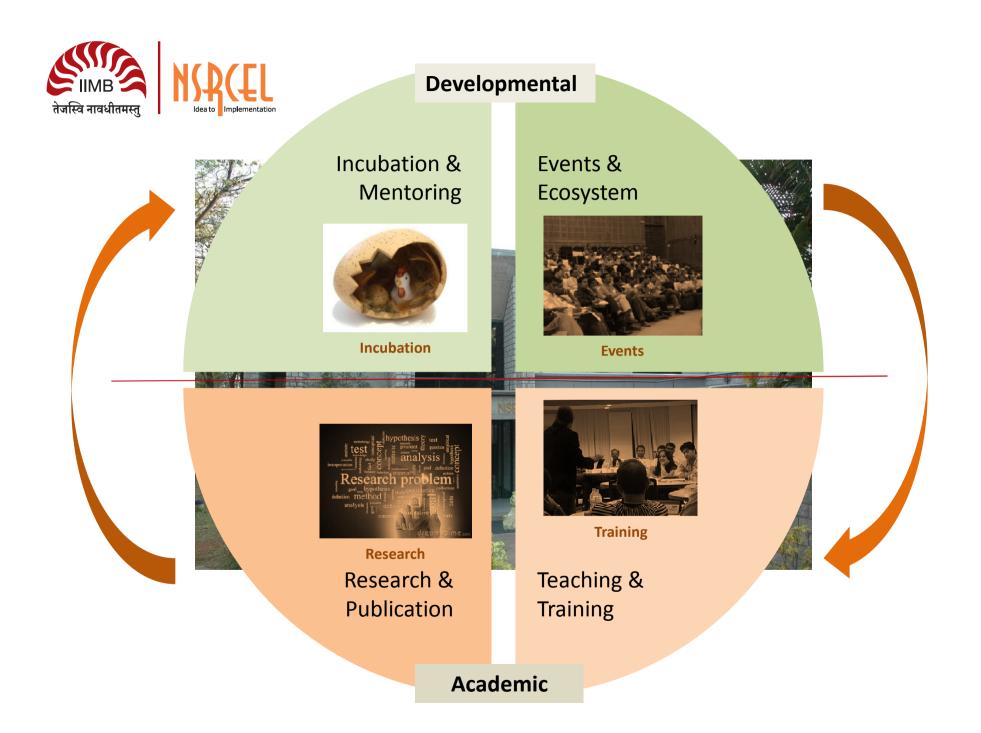

### Who Can Be Taught Entrepreneurship?

Individual as an entrepreneur

**Entrepreneurial Organizations** 

**Entrepreneurial Societies** 

- Idea to Implementation

Research

Incubation

Events

Training

#### **Direction of Research**

- Context specific emerging economy research
- Focus on building data bases
- Inform all levels from individual ventures through regions to policy makers

#### **Dissemination**

- Books
- Position papers
- Conferences

#### **International Collaborations:**

- Prof Saras Saraswathy (Darden School of Business, University of Virginia)
- Prof Ravi Sarathy (Northeastern University, Massachusetts)
- Prof Shameen Prashantham
  (Nottingham University Business School China)
- Prof Shruti Sardeshmukh (University of South Australia)

Events

#### Training

Academic

# **Incubation & Mentoring**

**Events & Ecosystem** 

# Teaching & Training

Entrepreneurship focused courses

Teaching Effectual Entrepreneurship

**DREAM Workshop** 

Teachers/Trainers of Entrepreneurship

**Doctoral Students** 

**PGP** students

**MPEFB** 

Entrepreneurs & Family Businesses

MPWE

Women Entrepreneurs

Research

Incubation

Events

Academic