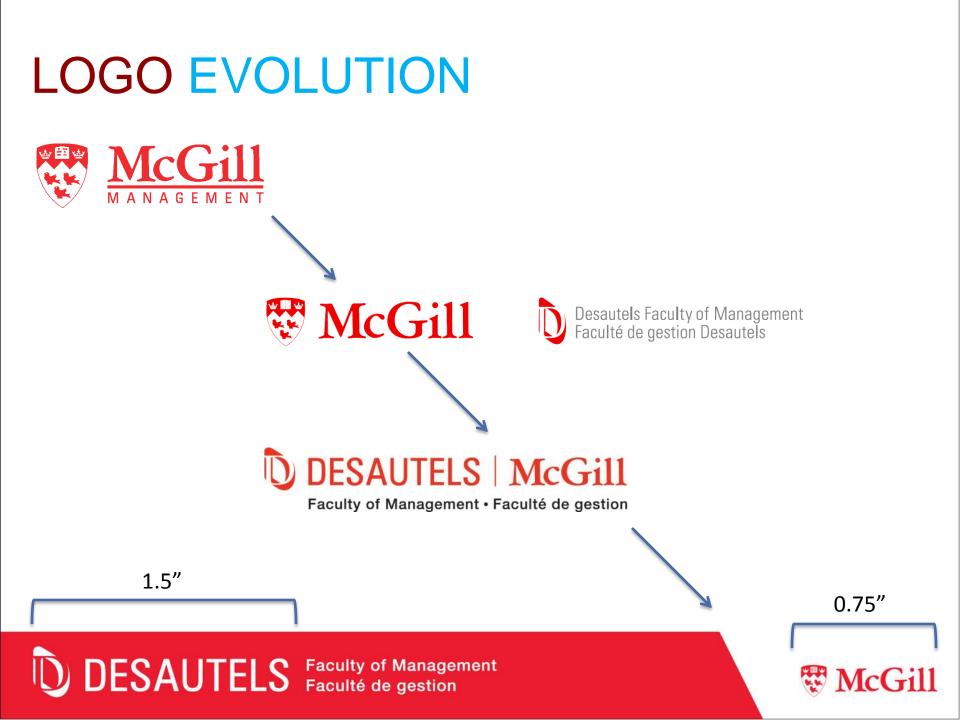

### WHAT DOES A LOGO REPRESENT?

### LOGOS BEFORE REBRANDING

### LOGOS AFTER REBRANDING

DESAUTELS Faculty of Management MBA

**DESAUTELS** Faculty of Management Career Services

DESAUTELS Faculty of Management Program for International Competitiveness