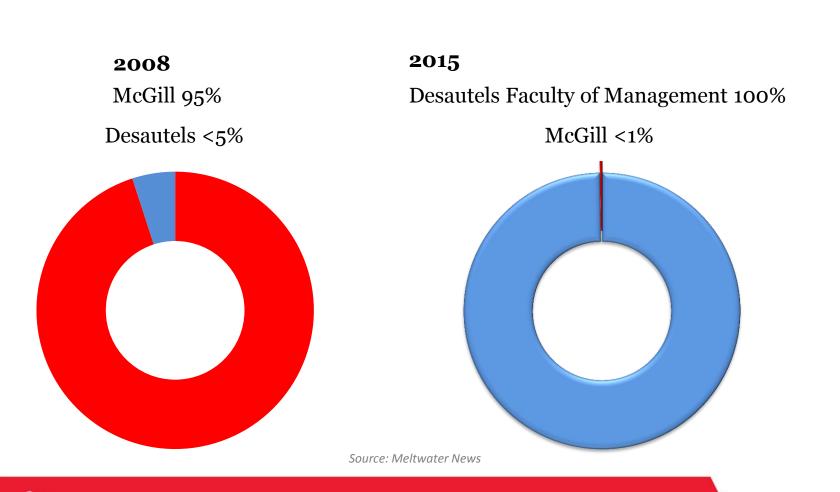

### 2004...A REALITY CHECK

- Business school's reputation is based almost entirely on its **MBA progra**m. Ranking of an MBA program has a halo effect on the entire school.
- Top schools across Canada have become private, charging \$40,000 \$90,000 for an MBA program, investing in better teaching, services and facilities = better for global MBA rankings.
- Quebec provincial government prohibits the privatization of MBA programs, leaving tuition at about \$5,000 for the MBA program, **loosing \$ millions** every year.
- **Higher competition** from emerging schools in Asia, Middle East, Latin America
- McGill's **Faculty of Management MBA** ranked 4<sup>th</sup> in Canada and 38<sup>th</sup> in the world and risks declining in the face of competition and limited resources.

### 2005...A TURNING POINT

The Canadian Credit Management Foundation and Marcel Desautels donate \$22 million to the Faculty (another \$15 Million followed).

The largest single donation ever made to a business faculty in Canada at that time.

McGill's Faculty of Management is renamed the Desautels Faculty of Management.