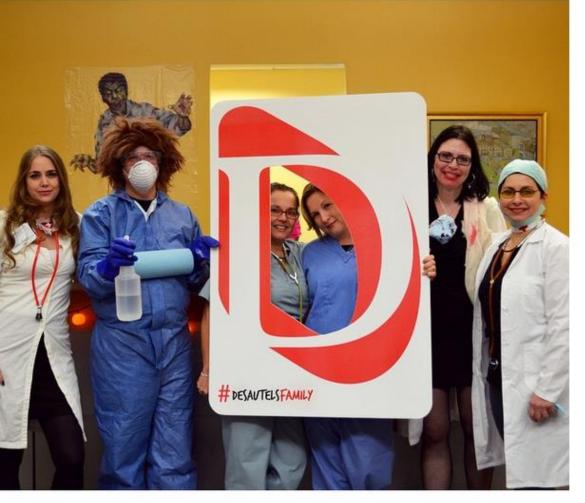

## **STUPPORT ALUMNI**

desautelsmcgill Desautels Faculty ...

28 likes

49w

FOLLOW

desautelsmcgill Our Halloween edition of #DesautelsFamily presents: The lovely #BCom office and staff! Saving students one advising appointment at a time, the BCom office is your FIRST stop if you ever have ANY questions regarding your student life here at @mcgillu! #HappyHalloween and stay safe tonight, everyone! #halloween #desautels #mcgillu #faculty #business #management #university #staff #office #DesautelsBCom #students