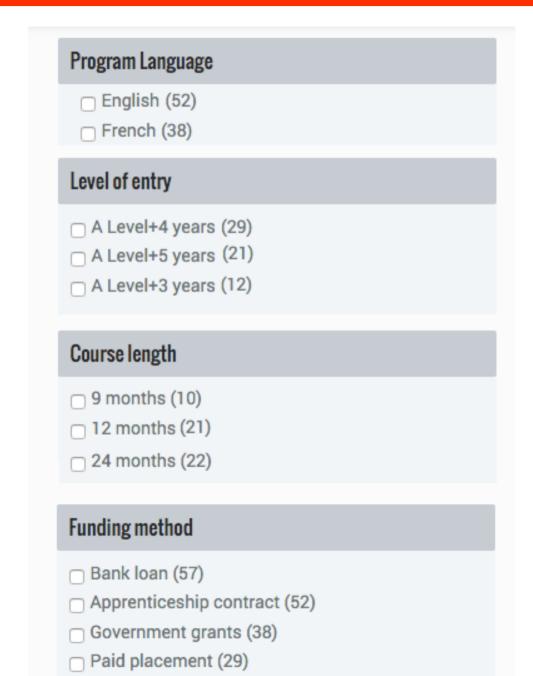

### SEARCH RESULTS

Student experience

- Criteria Filter
- Development of programmes

### **PROGRAMME**

Student experience