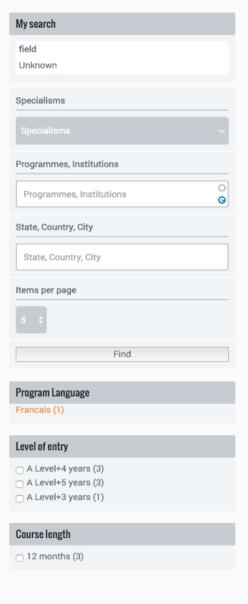

# SEARCH ENGINE

Student experience

- Criteria research
- Search suggestions
- Geolocation programmes

### SEARCH RESULTS

### SEARCH RESULTS

Student experience

- Criteria Filter
- Development of programmes

### **PROGRAMME**

Student experience