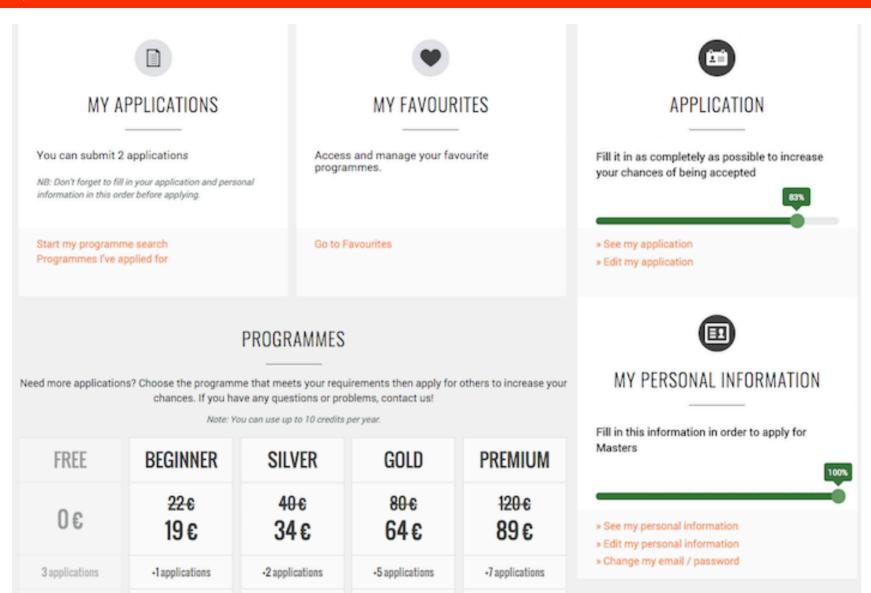

### Student experience

i DETAILS

I POSTULATE

- Via Mastersbooking: 0 € 1

Course cost: 26 000 €

- Via the regular school procedure: 120 €

- Relevance of results
- The best programmes
- Programmes recruting the most

### **PROGRAMME**

Student experience

### **APPLICATION FORM**

### Student experience

- Universal application form
- Student profile optimisation
- Qualitative apply
- Simplify the choice for the school