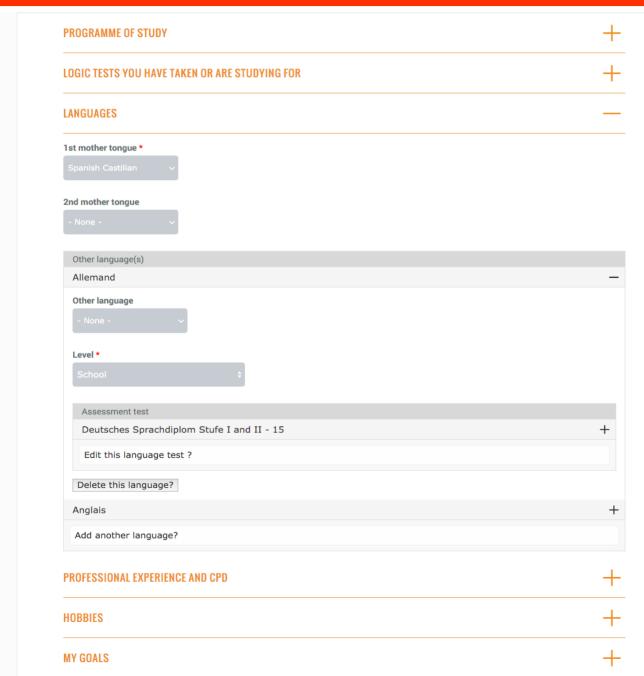

#### PROGRAMME OF STUDY

Institution attended: ESIE Institution country: France

Qualification: Master

Is this qualification...?: Obtenu Year of qualification: 2000 Level of study: A Level+3 year

**Grading system:** United-Kingdom system **Results/Average achieved:** 70 or more

Qualification specialism: Agri-food, Agriculture, Agricultural Science, Fashion

Qualification: Maitrise MIAGE Is this qualification...?: Obtenu Year of qualification: 2003 Level of study: A Level+5 year

**Grading system:** United-Kingdom system **Results/Average achieved:** 70 or more

Qualification specialism: Aeronautics, Mechanics, Automotive

Institution attended: Lycée Champlain

Institution country: France

Qualification: Baccalauréat Is this qualification...?: Obtenu Year of qualification: 1997 Level of study: A Level

Grading system: United-Kingdom system Results/Average achieved: 70 or more Qualification specialism: Fashion

Other specialism(s): Mathématiques ✓ AcceptedX RefusedExport PDF

- Application gather
- Application downloadable
- Sort by langage, recruitment session...