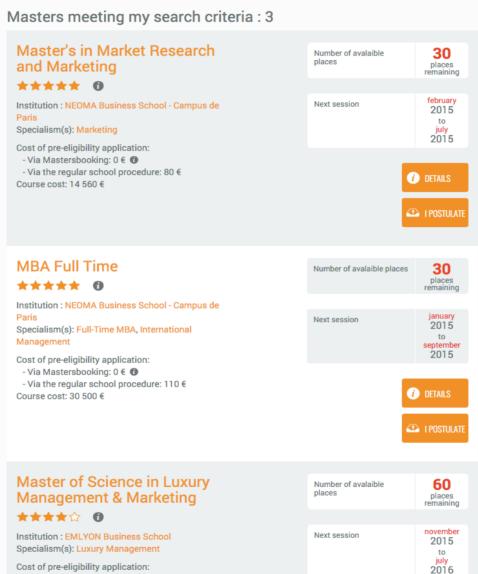

# Master's in Market Research and Marketing

Institution: NEOMA Business School - Campus de

Paris

Specialism(s): Marketing

Cost of pre-eligibility application:

- Via Mastersbooking: 0 € 1
- Via the regular school procedure: 80 €

Course cost: 14 560 €

Number of avalaible places

30 places remaining

Next session

february 2015 to july 2015

DETAILS

- Programme informations
- Quick access
- Apply easily from the search

#### **MBA Full Time**

Cost of pre-eligibility application:

- Via Mastersbooking: 0 € 1
- Via the regular school procedure: 110 €

Course cost: 30 500 €

- Number of avalaible places
- 30 places

Next session

2015 to september 2015

30

*i* DETAILS 🕰 I POSTULATE

#### Master's in Market Research and Marketing

Institution: NEOMA Business School - Campus de Paris Specialism(s): Marketing

Cost of pre-eligibility application: - Via Mastersbooking: 0 € 1

- Via the regular school procedure: 80 €

- Number of avalaible places places remaining
- Next session
  - 2015 to 2015

- School presentation
- Focus on the programmes

### Master of Science in Luxury Management & Marketing

\*\*\*\*

Institution: EMLYON Business School Specialism(s): Luxury Management

Cost of pre-eligibility application:

- Via Mastersbooking: 0 € 1
- Via the regular school procedure: 120 €

Course cost: 26 000 €

Places available per academic year: 60