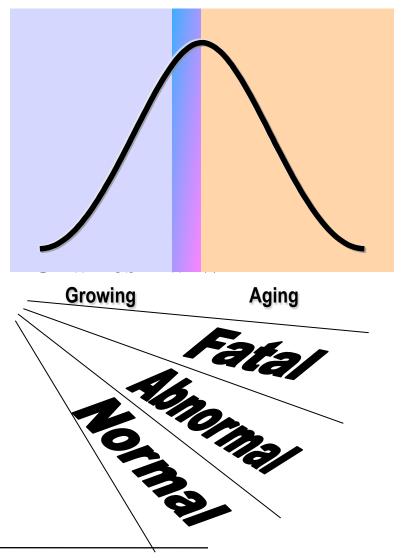

# Falling Apart! Disintegration! Change causes disintegration!

### All systems are composed of subsystems

### Subsystems do not change in synchronicity