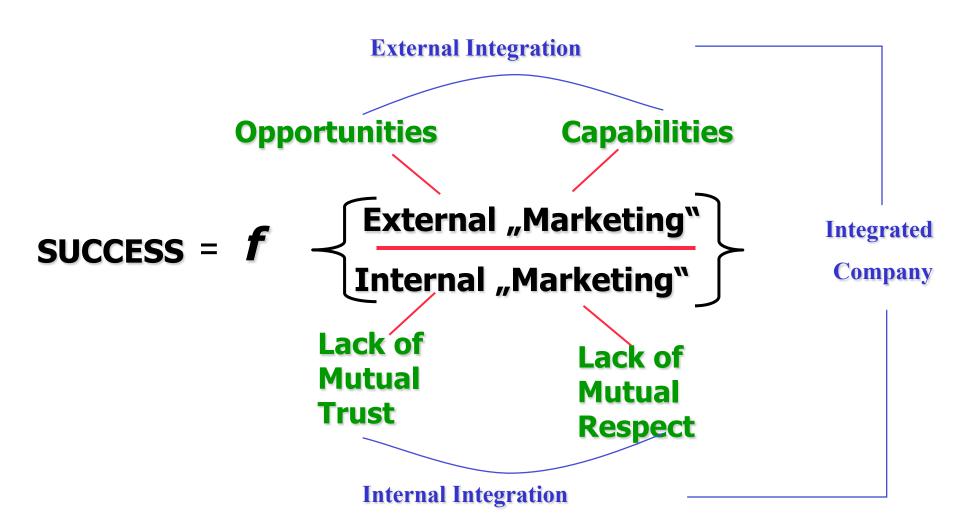

# If all problems are caused by Disintegration, what is the Antidote?

#### Integration!

### Change, but KEEP IT TOGETHER!

Rather than

### Keep it together by avoiding change!