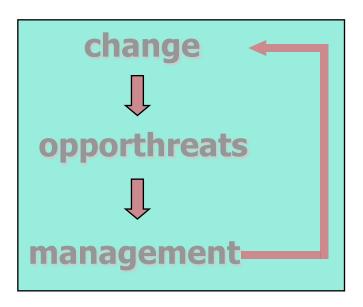

### There are no opportunities without problems

The more the change – the more...

### ... the problems! and opportunities!

### When we are... DEAD!

**Choices?** 

To Slow down the change...

or

To ignore the problems...

or

... Manage them better!

# How to manage change successfully?

- Everything is a system
- All systems have a lifecycle